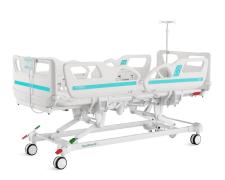

## **Accessories**

#### **Platform**

Integrated PP bed platform, adopting advanced manufacturing technology. 4-5 section platform, enables independent installation and easy

Enlarge the seat area when back part is raised, providing more comforts for the patients.

#### **Castors**

5" Double side castors, central locking. TPR tire no worn out after running

Anti-winding hard shell cover, united forming without bolts.

Pass dynamic test: pass obstacles 40000 times, under the standard 200kg load of the whole bed.