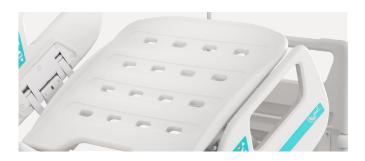

#### **Platform**

Integrated PP bed platform, adopting advanced manufacturing technology. 4-5 section platform, enables independent installation and easy

Enlarge the seat area when back part is raised, providing more comforts for the patients.

Reduce the depression of the sponge at the seat panel.