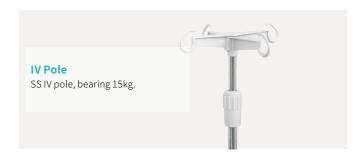

## Technical configuration

| ✓ Linear motor                                                    | 4 pcs |
|-------------------------------------------------------------------|-------|
| ☑ 5" Double side castors, central locking                         | 4 pcs |
| ☑ ABS side rail extra height                                      | 1 set |
| ☑ ABS bed ends with safe lock with Φ65 bumper wheels              | 1 set |
| ☑ PP bed platform with integrated mattress retainer               | 1 set |
| ☑ Patent Angle Indicator For Back-rest And Trendelenburg Position | 4 pcs |
| ✓ IV pole                                                         | 1 set |
| ☑ IV pole prevision                                               | 4 pcs |
| ☑ Drainage hook                                                   | 2 pcs |
| ☑ Central locking pedal                                           | 2 pcs |
| ☑ Cardiac chair position                                          | 1 pc  |
| ☑ Nurse Controller                                                | 1 pc  |
| ☑ Integrated Control Panel                                        | 2 set |
| ☑ Manual CPR                                                      |       |
| ☑ Auto Break at 30°                                               |       |
| ☑ Emergency Stop Button                                           |       |