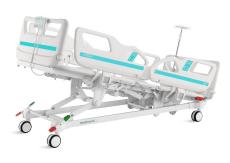

# V8V

## Technical configuration

| ✓ Linear motor                                                    | 4 pcs |
|-------------------------------------------------------------------|-------|
| ☑ 5" Double side castors, central locking                         | 4 pcs |
| ☑ ABS side rail extra height                                      | 1 set |
| ☑ ABS bed ends with safe lock with Φ65 bumper wheels              | 1 set |
| ☑ PP bed platform with integrated mattress retainer               | 1 set |
| ☑ Patent Angle Indicator For Back-rest And Trendelenburg Position | 4 pcs |
| ✓ IV pole                                                         | 1 set |
| ☑ IV pole prevision                                               | 4 pcs |
| ☑ Drainage hook                                                   | 2 pcs |
| ☑ Central locking pedal                                           | 2 pcs |
| ☑ Cardiac chair position                                          | 1 pc  |
| ☑ Nurse Controller                                                | 1 pc  |
| ☑ Integrated Control Panel                                        | 2 set |
| ☑ Manual CPR                                                      |       |
| ☑ Auto Break at 30°                                               |       |
| ☑ Emergency Stop Button                                           |       |

### Optional color (MOQ100pcs-color changing)

Safe working load

 $250_{\mathsf{kg}}$ 

Back-rest adjustment

75°

Knee-rest adjustment

32°

Height adjustment

455-745<sub>mm</sub>

Reverse trendelenburg

12°

Trendelenburg

12°