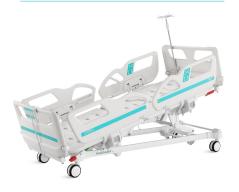

# V8V

# ELECTRIC ICU BED

**Healthward** uk

Healthier your life

# FEATURES AND HIGHLIGHTS

Weighing system

8888<sub>kg</sub>

Bed extension

Built-in LED torch

### Technical parameters

| External size (LxW):                                  | 2085x1025 mm         |
|-------------------------------------------------------|----------------------|
| Mattress platform:                                    | 1925x900 mm          |
| Safe working load:                                    | 250 kg               |
| <ul> <li>Height adjustment:</li> </ul>                | 455-745 mm           |
| Back-rest adjustment:                                 | 0-75° (±5°)          |
| <ul> <li>Knee-rest adjustment:</li> </ul>             | 0-32° (±5°)          |
| <ul> <li>Reverse trendelenburg:</li> </ul>            | 0-12°                |
| Trendelenburg:                                        | 0-12°                |
| Angle indicator:                                      | 0-90°                |
| Auto-regression:                                      | 100+90 mm            |
| Position line:                                        | 30°                  |
| Voltage and frequency:                                | 100-240 V · 50/60 Hz |
| <ul> <li>Plug as required (hospital grade)</li> </ul> |                      |
|                                                       |                      |