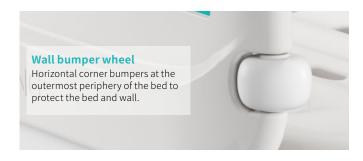

## Technical configuration

| ✓ Linear motor                                                    | 4 pcs |
|-------------------------------------------------------------------|-------|
| ☑ 5" Double side castors, central locking                         | 4 pcs |
| ☑ ABS side rail extra height                                      | 1 set |
| ☑ ABS bed ends with safe lock with Φ65 bumper wheels              | 1 set |
| ☑ PP bed platform with integrated mattress retainer               | 1 set |
| ☑ Patent Angle Indicator For Back-rest And Trendelenburg Position | 4 pcs |
| ✓ IV pole                                                         | 1 set |
| ☑ IV pole prevision                                               | 4 pcs |
| ☑ Drainage hook                                                   | 2 pcs |
| ☑ Central locking pedal                                           | 2 pcs |
| ☑ Cardiac chair position                                          | 1 pc  |
| ☑ Nurse Controller                                                | 1 pc  |
| ☑ Integrated Control Panel                                        | 2 set |
| ☑ Manual CPR                                                      |       |
| ☑ Auto Break at 30°                                               |       |
| ☑ Emergency Stop Button                                           |       |