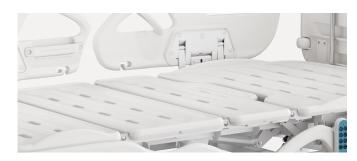

#### **Platform**

Integrated PP bed platform, adopting advanced manufacturing technology. 4-5 section platform, enables independent installation and easy

Enlarge the seat area when back part is raised, providing more comforts for the patients.

Reduce the depression of the sponge at the seat panel.