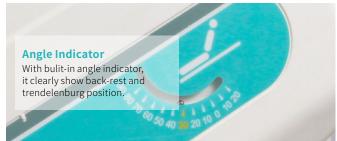

### Technical parameters

| External size (LxW):                                  | 2085x1025 mm         |
|-------------------------------------------------------|----------------------|
| Mattress platform:                                    | 1925x900 mm          |
| Safe working load:                                    | 250 kg               |
| <ul> <li>Height adjustment:</li> </ul>                | 455-745 mm           |
| Back-rest adjustment:                                 | 0-75° (±5°)          |
| <ul> <li>Knee-rest adjustment:</li> </ul>             | 0-32° (±5°)          |
| <ul> <li>Reverse trendelenburg:</li> </ul>            | 0-12°                |
| Trendelenburg:                                        | 0-12°                |
| Angle indicator:                                      | 0-90°                |
| Auto-regression:                                      | 100+90 mm            |
| Position line:                                        | 30°                  |
| Voltage and frequency:                                | 100-240 V · 50/60 Hz |
| <ul> <li>Plug as required (hospital grade)</li> </ul> |                      |
|                                                       |                      |

## Technical configuration

| ✓ Linear motor                                                    | 4 pcs |
|-------------------------------------------------------------------|-------|
| ☑ 5" Double side castors, central locking                         | 4 pcs |
| ☑ ABS side rail extra height                                      | 1 set |
| ☑ ABS bed ends with safe lock with Φ65 bumper wheels              | 1 set |
| ☑ PP bed platform with integrated mattress retainer               | 1 set |
| ☑ Patent Angle Indicator For Back-rest And Trendelenburg Position | 4 pcs |
| ✓ IV pole                                                         | 1 set |
| ☑ IV pole prevision                                               | 4 pcs |
| ☑ Drainage hook                                                   | 2 pcs |
| ☑ Central locking pedal                                           | 2 pcs |
| ☑ Cardiac chair position                                          | 1 pc  |
| ☑ Nurse Controller                                                | 1 pc  |
| ☑ Integrated Control Panel                                        | 2 set |
| ☑ Manual CPR                                                      |       |
| ☑ Auto Break at 30°                                               |       |
| ☑ Emergency Stop Button                                           |       |