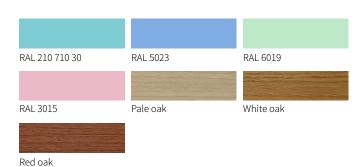

### Optional color (MOQ100pcs-color changing)

Safe working load

 $250_{\mathsf{kg}}$ 

Back-rest adjustment

75°

Knee-rest adjustment

32°

Height adjustment