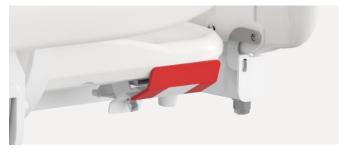

#### **CPR Function**

CPR- quick release back part.

Design

Research

Manufacturing

Maintenance

Service