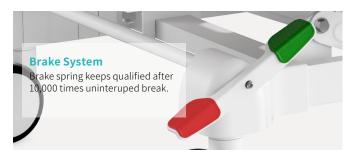

#### Auto break at 30°

Back rest 30 degree position smart stop -The clinically recommened position for the prevention of respiratory complications.

Many research shows 30 degree position will max. reduce the chance of lung infection.