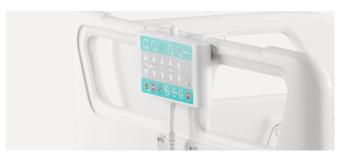

#### **Nurse Controller**

Satellite control panel for nurse: flexible spiral cable for easy mobility and operation in optimal position. The nurse can control all necessary functions.