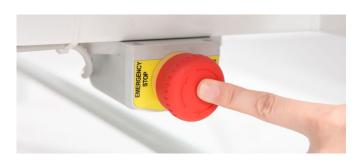

ectric Motor**

American motor, with UL/ROHS/EN standard. Noise under 50dB, with lifetime 20,000 times movement.



Solid bed base made of 5.0mm stamped rotating plate.



## **Accessories**



#### **Platform**

Integrated PP bed platform, adopting advanced manufacturing technology. 4-5 section platform, enables independent installation and easy

Enlarge the seat area when back part is raised, providing more comforts for the patients.

Reduce the depression of the sponge at the seat panel.



#### **Castors**

5" Double side castors, central locking. TPR tire no worn out after running

Anti-winding hard shell cover, united forming without bolts.

Pass dynamic test: pass obstacles 40000 times, under the standard 200kg load of the whole bed.



















# **Functions Introduction**



#### **Emergency Stop**

One button stop, prevent the maloperation.



#### One button cardiac chair

The position of the cardiac chair can be easily adjusted by using a single button to maximise the respiratory function and cardiac output.



#### Auto break at 30°

Back rest 30 degree position smart stop -The clinically recommened position for the prevention of respiratory complications.

Many research shows 30 degree position will max. reduce the chance of lung infection.



#### **Nurse Controller**

Satellite control panel for nurse: flexible spiral cable for easy mobility and operation in optimal position. The nurse can control all necessary functions.



#### **Auto-Regression**

Auto-Regression 10+9 cm

When repositioning the backrest and thigh rest, the V bed makes the back plat