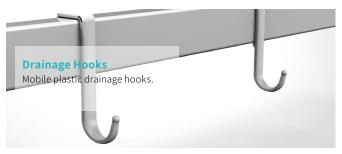

## Technical configuration

| ✓ Linear motor                                                    | 4 pcs |
|-------------------------------------------------------------------|-------|
| ☑ 5" Double side castors, central locking                         | 4 pcs |
| ☑ ABS side rail extra height                                      | 1 set |
| ☑ ABS bed ends with safe lock with Φ65 bumper wheels              | 1 set |
| ☑ PP bed platform with integrated mattress retainer               | 1 set |
| ☑ Patent Angle Indicator For Back-rest And Trendelenburg Position | 4 pcs |
| ✓ IV pole                                                         | 1 set |
| ☑ IV pole prevision                                               | 4 pcs |
| ☑ Drainage hook                                                   | 2 pcs |
| ☑ Central locking pedal                                           | 2 pcs |
| ☑ Cardiac chair position                                          | 1 pc  |
| ☑ Nurse Controller                                                | 1 pc  |
| ☑ Integrated Control Panel                                        | 2 set |
| ☑ Manual CPR                                                      |       |
| ☑ Auto Break at 30°                                               |       |
| ☑ Emergency Stop Button                                           |       |