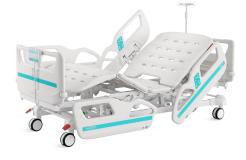

### Optional color (MOQ100pcs-color changing)

Safe working load

 $250_{\mathsf{kg}}$ 

Back-rest adjustment

75°

Knee-rest adjustment

32°

Height adjustment

455-745<sub>mm</sub>

Reverse trendelenburg

12°

Trendelenburg

12°