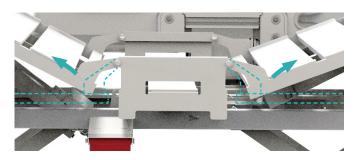

#### **Auto-Regression**

Auto-Regression 10+9 cm

When repositioning the backrest and thigh rest, the V bed makes the back plate retreat 10cm and the thigh plate retreats 9cm so to minimises the pressure and shear forces in the patients' pelvic region. This results in a significant reduction in the development of pressure ulcers.