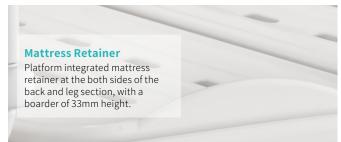

## Technical configuration

| ✓ Linear motor                                                    | 4 pcs |
|-------------------------------------------------------------------|-------|
| ☑ 5" Double side castors, central locking                         | 4 pcs |
| ☑ ABS side rail extra height                                      | 1 set |
| ☑ ABS bed ends with safe lock with Φ65 bumper wheels              | 1 set |
| ☑ PP bed platform with integrated mattress retainer               | 1 set |
| ☑ Patent Angle Indicator For Back-rest And Trendelenburg Position | 4 pcs |
| ✓ IV pole                                                         | 1 set |
| ☑ IV pole prevision                                               | 4 pcs |
| ☑ Drainage hook                                                   | 2 pcs |
| ☑ Central locking pedal                                           | 2 pcs |
| ☑ Cardiac chair position                                          | 1 pc  |
| ☑ Nurse Controller                                                | 1 pc  |
| ☑ Integrated Control Panel                                        | 2 set |
| ☑ Manual CPR                                                      |       |
| ☑ Auto Break at 30°                                               |       |
| ☑ Emergency Stop Button                                           |       |