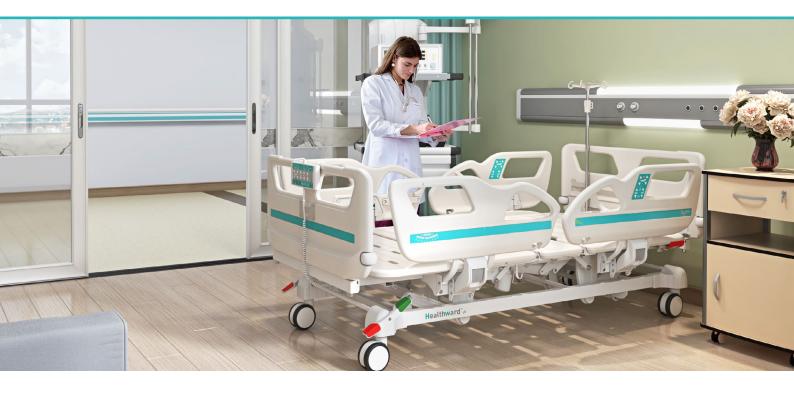

# V8V

# ELECTRIC ICU BED

**Healthward** uk

Healthier your life

# FEATURES AND HIGHLIGHTS

Weighing system

8888<sub>kg</sub>

Bed extension

Built-in LED torch