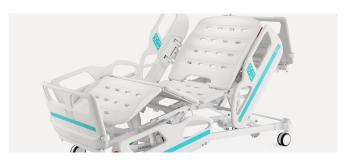

0dB, with lifetime 20,000 times movement.



Solid bed base made of 5.0mm stamped rotating plate.



## **Accessories**



#### **Platform**

Integrated PP bed platform, adopting advanced manufacturing technology. 4-5 section platform, enables independent installation and easy

Enlarge the seat area when back part is raised, providing more comforts for the patients.

Reduce the depression of the sponge at the seat panel.



#### **Castors**

5" Double side castors, central locking. TPR tire no worn out after running

Anti-winding hard shell cover, united forming without bolts.

Pass dynamic test: pass obstacles 40000 times, under the standard 200kg load of the whole bed.



















# **Functions Introduction**



#### **Emergency Stop**

One button stop, prevent the maloperation.



#### One button cardiac chair

The position of the cardiac chair can be easily adjusted by using a single button to maximise the respiratory function and cardiac output.



#### Auto break at 30°

Back rest 30 degree position smart stop -The clinically recommened position for the prevention of respiratory complications.

Many research shows 30 degree position will max. reduce the chance of lung infection.



#### **Nurse Controller**

Satellite control panel for nurse: flexible spiral cable for easy mobility and operation in optimal position. The nurse can control all necessary functions.



#### **Auto-Regression**

Auto-Regression 10+9 cm

When repositioning the backrest and thigh rest, the V bed makes the back plate retreat 10cm and the thigh plate retreats 9cm so to minimises the pre