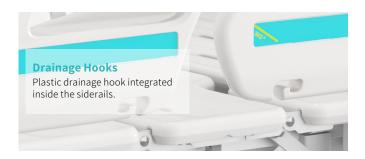

## Technical configuration

| ✓ Linear motor                                                    | 4 pcs |
|-------------------------------------------------------------------|-------|
| ☑ 5" Double side castors, central locking                         | 4 pcs |
| ☑ ABS side rail extra height                                      | 1 set |
| ☑ ABS bed ends with safe lock with Φ65 bumper wheels              | 1 set |
| ☑ PP bed platform with integrated mattress retainer               | 1 set |
| ☑ Patent Angle Indicator For Back-rest And Trendelenburg Position | 4 pcs |
| ✓ IV pole                                                         | 1 set |
| ☑ IV pole prevision                                               | 4 pcs |
| ☑ Drainage hook                                                   | 2 pcs |
| ☑ Central locking pedal                                           | 2 pcs |
| ☑ Cardiac chair position                                          | 1 pc  |
| ☑ Nurse Controller                                                | 1 pc  |
| ☑ Integrated Control Panel                                        | 2 set |
| ☑ Manual CPR                                                      |       |
| ☑ Auto Break at 30°                                               |       |
| ☑ Emergency Stop Button                                           |       |