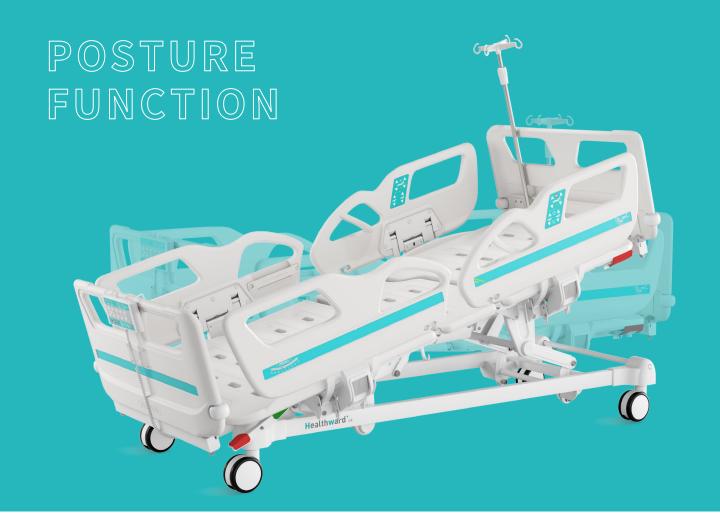

### Technical parameters

| External size (LxW):                                  | 2085x1025 mm         |
|-------------------------------------------------------|----------------------|
| Mattress platform:                                    | 1925x900 mm          |
| Safe working load:                                    | 250 kg               |
| <ul> <li>Height adjustment:</li> </ul>                | 455-745 mm           |
| Back-rest adjustment:                                 | 0-75° (±5°)          |
| <ul> <li>Knee-rest adjustment:</li> </ul>             | 0-32° (±5°)          |
| <ul> <li>Reverse trendelenburg:</li> </ul>            | 0-12°                |
| Trendelenburg:                                        | 0-12°                |
| Angle indicator:                                      | 0-90°                |
| Auto-regression:                                      | 100+90 mm            |
| Position line:                                        | 30°                  |
| Voltage and frequency:                                | 100-240 V · 50/60 Hz |
| <ul> <li>Plug as required (hospital grade)</li> </ul> |                      |
|                                                       |                      |

### Optional color (MOQ100pcs-color changing)

Safe working load

 $250_{\mathsf{kg}}$ 

Back-rest adjustment

75°

Knee-rest adjustment

32°

Height adjustment

455-745<sub>mm</sub>

Reverse trendelenburg

12°

Trendelenburg

12°