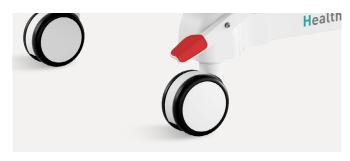

#### **Castors**

5" Double side castors, central locking. TPR tire no worn out after running

Anti-winding hard shell cover, united forming without bolts.

Pass dynamic test: pass obstacles 40000 times, under the standard 200kg load of the whole bed.