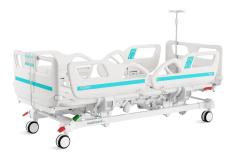

# V8V

# ELECTRIC ICU BED

**Healthward** uk

Healthier your life

# FEATURES AND HIGHLIGHTS

Weighing system

8888<sub>kg</sub>

Bed extension

Built-in LED torch