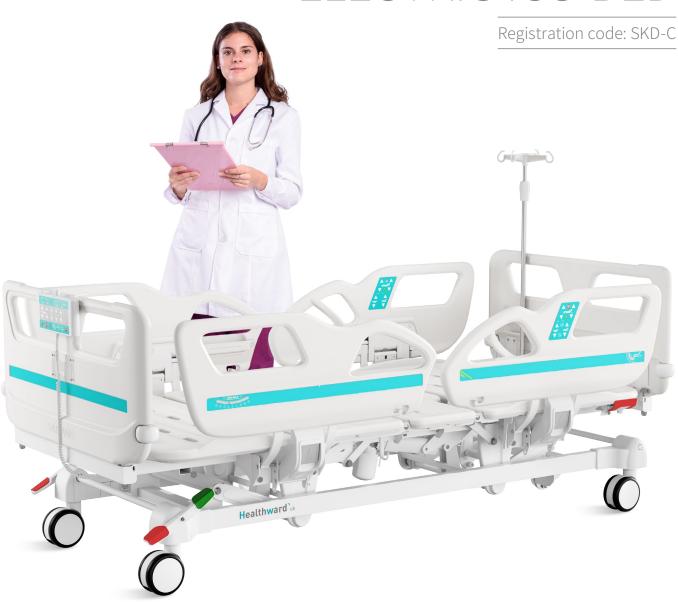

# ELECTRIC ICU BED

**Healthward** uk

Healthier your life

### Technical parameters

| External size (LxW):                                  | 2085x1025 mm         |
|-------------------------------------------------------|----------------------|
| Mattress platform:                                    | 1925x900 mm          |
| Safe working load:                                    | 250 kg               |
| <ul> <li>Height adjustment:</li> </ul>                | 455-745 mm           |
| Back-rest adjustment:                                 | 0-75° (±5°)          |
| <ul> <li>Knee-rest adjustment:</li> </ul>             | 0-32° (±5°)          |
| <ul> <li>Reverse trendelenburg:</li> </ul>            | 0-12°                |
| Trendelenburg:                                        | 0-12°                |
| Angle indicator:                                      | 0-90°                |
| Auto-regression:                                      | 100+90 mm            |
| Position line:                                        | 30°                  |
| Voltage and frequency:                                | 100-240 V · 50/60 Hz |
| <ul> <li>Plug as required (hospital grade)</li> </ul> |                      |
|                                                       |                      |

## Technical configuration

| ✓ Linear motor                                                    | 4 pcs |
|-------------------------------------------------------------------|-------|
| ☑ 5" Double side castors, central locking                         | 4 pcs |
| ☑ ABS side rail extra height                                      | 1 set |
| ☑ ABS bed ends with safe lock with Φ65 bumper wheels              | 1 set |
| ☑ PP bed platform with integrated mattress retainer               | 1 set |
| ☑ Patent Angle Indicator For Back-rest And Trendelenburg Position | 4 pcs |
| ✓ IV pole                                                         | 1 set |
| ☑ IV pole prevision                                               | 4 pcs |
| ☑ Drainage hook                                                   | 2 pcs |
| ☑ Central locking pedal                                           | 2 pcs |
| ☑ Cardiac chair position                                          | 1 pc  |
| ☑ Nurse Controller                                                | 1 pc  |
| ☑ Integrated Control Panel                                        | 2 set |
| ☑ Manual CPR                                                      |       |
| ☑ Auto Break at 30°                                               |       |
| ☑ Emergency Stop Button                                           |       |