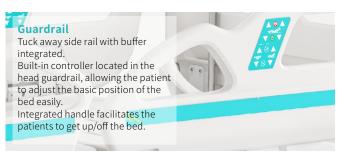

#### **Nurse Controller**

Satellite control panel for nurse: flexible spiral cable for easy mobility and operation in optimal position. The nurse can control all necessary functions.

#### **Auto-Regression**

Auto-Regression 10+9 cm

When repositioning the backrest and thigh rest, the V bed makes the back plate retreat 10cm and the thigh plate retreats 9cm so to minimises the pressure and shear forces in the patients' pelvic region. This results in a significant reduction in the development of pressure ulcers.