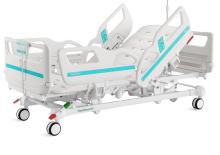

### Technical parameters

| External size (LxW):                                  | 2085x1025 mm         |
|-------------------------------------------------------|----------------------|
| Mattress platform:                                    | 1925x900 mm          |
| Safe working load:                                    | 250 kg               |
| <ul> <li>Height adjustment:</li> </ul>                | 455-745 mm           |
| Back-rest adjustment:                                 | 0-75° (±5°)          |
| <ul> <li>Knee-rest adjustment:</li> </ul>             | 0-32° (±5°)          |
| <ul> <li>Reverse trendelenburg:</li> </ul>            | 0-12°                |
| Trendelenburg:                                        | 0-12°                |
| Angle indicator:                                      | 0-90°                |
| Auto-regression:                                      | 100+90 mm            |
| Position line:                                        | 30°                  |
| Voltage and frequency:                                | 100-240 V · 50/60 Hz |
| <ul> <li>Plug as required (hospital grade)</li> </ul> |                      |
|                                                       |                      |

## Technical configuration

| ✓ Linear motor                                                    | 4 pcs |
|-------------------------------------------------------------------|-------|
| ☑ 5" Double side castors, central locking                         | 4 pcs |
| ☑ ABS side rail extra height                                      | 1 set |
| ☑ ABS bed ends with safe lock with Φ65 bumper wheels              | 1 set |
| ☑ PP bed platform with integrated mattress retainer               | 1 set |
| ☑ Patent Angle Indicator For Back-rest And Trendelenburg Position | 4 pcs |
| ✓ IV pole                                                         | 1 set |
| ☑ IV pole prevision                                               | 4 pcs |
| ☑ Drainage hook                                                   | 2 pcs |
| ☑ Central locking pedal                                           | 2 pcs |
| ☑ Cardiac chair position                                          | 1 pc  |
| ☑ Nurse Controller                                                | 1 pc  |
| ☑ Integrated Control Panel                                        | 2 set |
| ☑ Manual CPR                                                      |       |
| ☑ Auto Break at 30°                                               |       |
| ☑ Emergency Stop Button                                           |       |